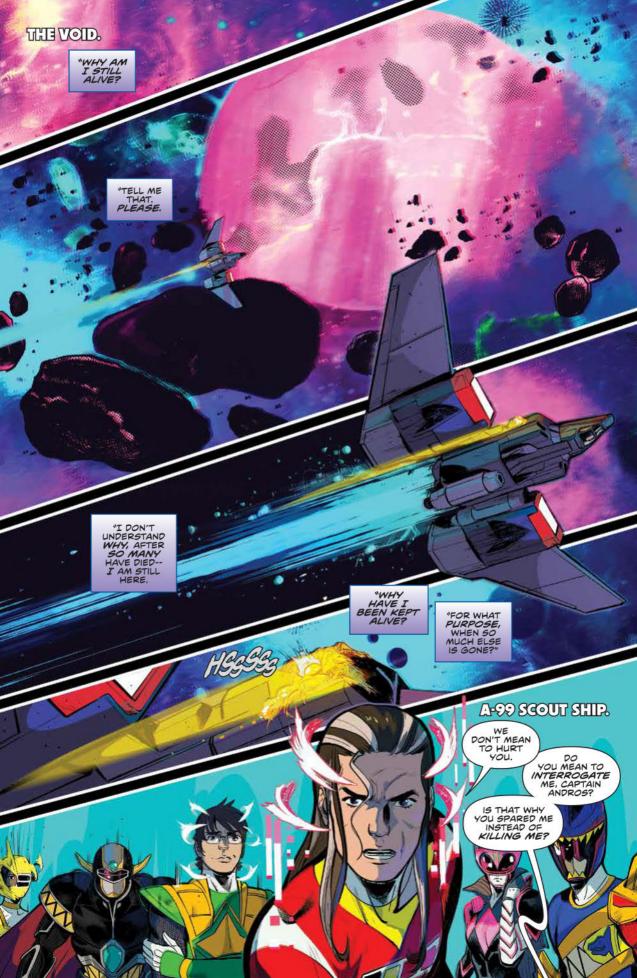

/sup> and the BOOMI Studios logo are trademarks of Boom Entertainment, Inc., registered in various countries and categories. All characters, events, and institutions depicted herein are fictional. Any similarity between any of the names, characters, persons, events, and/or institutions in this publication to actual names, characters, are persons, whether living or dead, events, and/or institutions is unintended and purely concidental BOOMI Studios does not read or accept unsoliticted submissions of ideas, stories, or artwork. For information regarding the CPSIA on this pinted material, call (203) 595-3636 and provide reference #RICH – 824269. **PRINTED IN USA**.

## THE NEW ADVENTURES OF BLUE SENTURION & NINJOR

WRITTEN BY RYAN FERRIER

ILLUSTRATED BY

COLORS BY JEREMY LAWSON

LETTERS BY