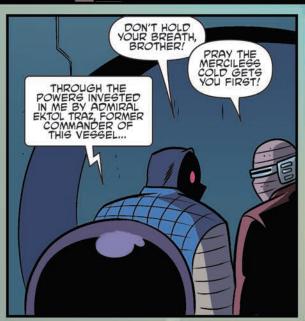

A LONG TIME AGO ON JAKKU... THE SHIP GUARDS THE EMPIRE. ... IN THE LAST DAYS OF THE GALACTIC EMPIRE... AND I GUARD THE SHIP. ...THEY GAY THAT MOST STAR DESTROYER COMMAND DECK OFFICERS WENT DOWN WITH THEIR SHIPS TO PROVE THEIR LOYALTY TO EMPEROR PALPATINE. DESTRUTER DULLI Episode III: PROTECT