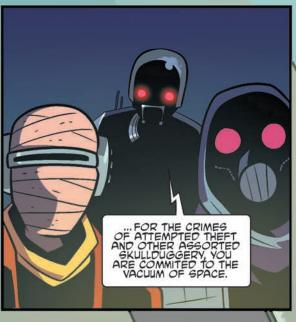

A LONG TIME AGO ON JAKKU... THE SHIP GUARDS THE EMPIRE. ... IN THE LAST DAYS OF THE GALACTIC EMPIRE... AND I GUARD THE SHIP. ...THEY GAY THAT MOST STAR DESTROYER COMMAND DECK OFFICERS WENT DOWN WITH THEIR SHIPS TO PROVE THEIR LOYALTY TO EMPEROR PALPATINE. DESTRUTER DULLI Episode III: PROTECT