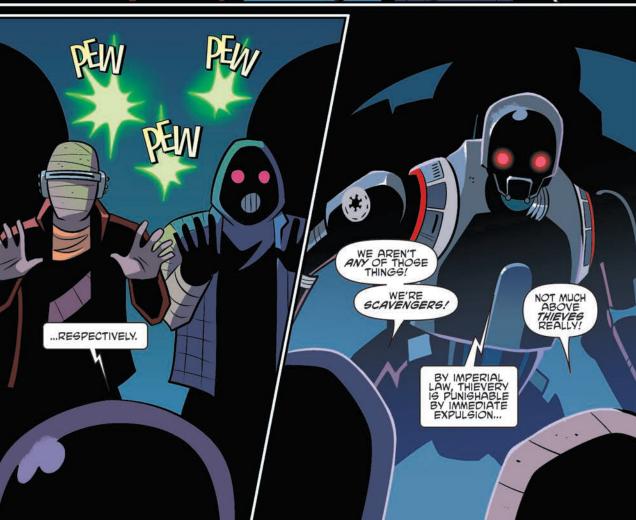

A LONG TIME AGO ON JAKKU... THE SHIP GUARDS THE EMPIRE. ... IN THE LAST DAYS OF THE GALACTIC EMPIRE... AND I GUARD THE SHIP. ...THEY GAY THAT MOST STAR DESTROYER COMMAND DECK OFFICERS WENT DOWN WITH THEIR SHIPS TO PROVE THEIR LOYALTY TO EMPEROR PALPATINE. DESTRUTER DULLI Episode III: PROTECT