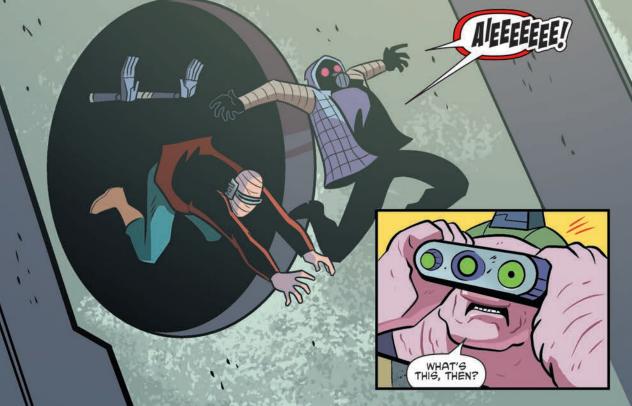

A LONG TIME AGO ON JAKKU... THE SHIP GUARDS THE EMPIRE. ... IN THE LAST DAYS OF THE GALACTIC EMPIRE... AND I GUARD THE SHIP. ...THEY GAY THAT MOST STAR DESTROYER COMMAND DECK OFFICERS WENT DOWN WITH THEIR SHIPS TO PROVE THEIR LOYALTY TO EMPEROR PALPATINE. DESTRUTER DULLI Episode III: PROTECT